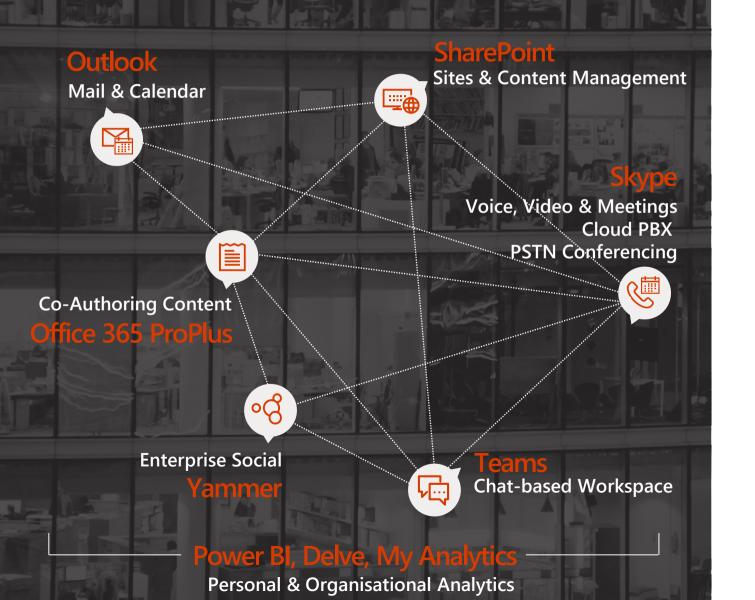

#### **Complete Collaboration Solution**

Office 365 addresses the breadth of collaboration needs across your company

#### **Integrated Insight**

Power BI, Delve & My Analytics providing a platform for insight across your company

### Microsoft's Modern Workplace

Modern workplace vision...