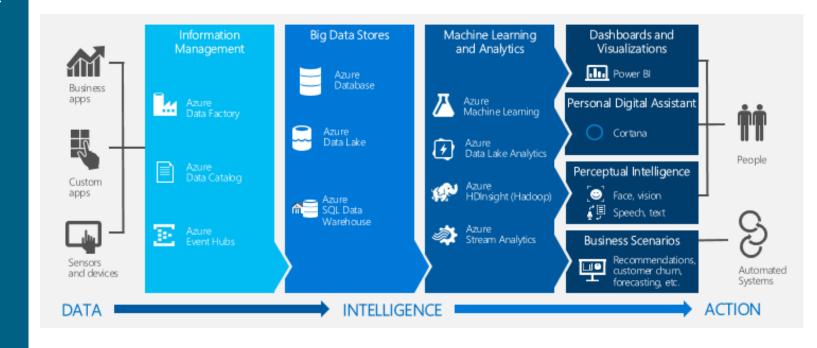

# The Value of Power BI: A Personal Experience

Seamless integration across the Microsoft Data Platform provides quicker and more cost effective deployment for any data project

Data Warehouse

Internet of Things

Big Data

Advanced Analytics

ARCHITECTURE CULTURE A PROCESS