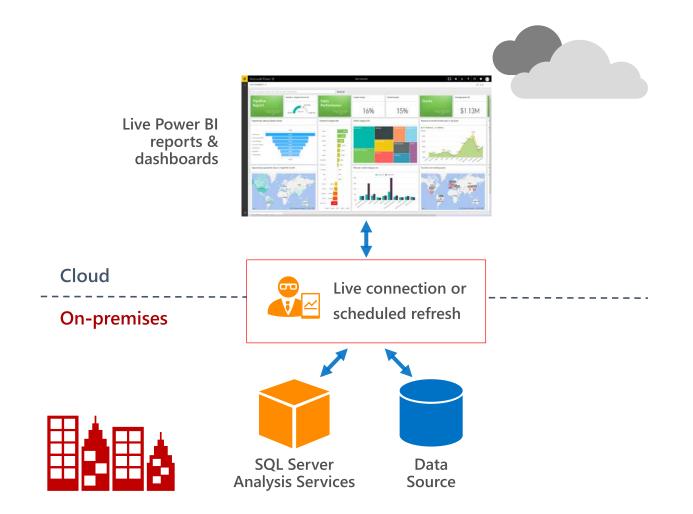

#### Deploy quickly with a **hybrid** solution

Access on-premises data any way you like

Scheduled refresh

Live connection

Connect to on-premises SQL Server Analysis Services models

Tabular and multidimensional