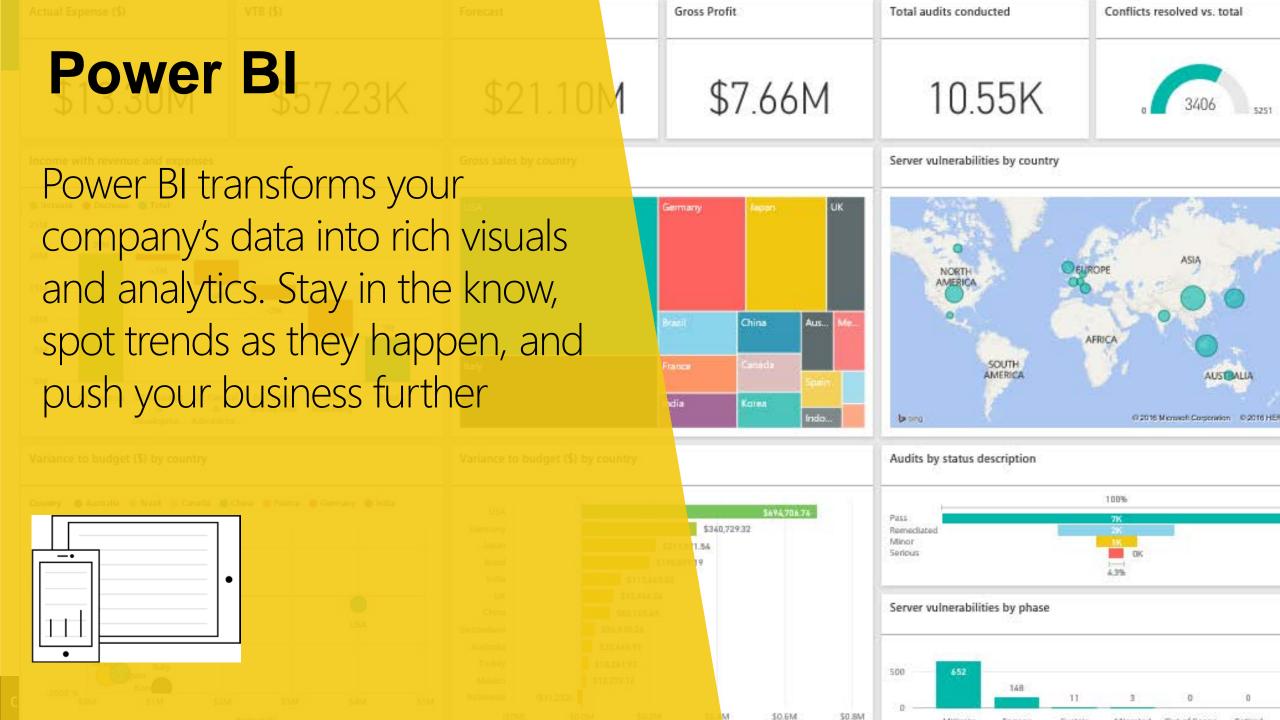

What is Power BI? Where is placed? When is useful?



Best ways to start using Power BI



Experience using it and providing consultancy services for Business Users and IT Departments



Time to answer your questions

OTHER APPLICATIONS

Power BI as a visualisation tool for other related technologies



## http://bit.ly/powerbirocks





### Power BI, a visualization tool

Stored Data

Processed Data

Streaming Data

#### Evolving data insights and the data platform



#### Seamless integration with Office 365 and Azure



- Team collaboration through support for Office 365 Groups
- Seamless navigation to other workloads in Office 365 and Azure
- Use Excel data and pin live charts to your Power BI dashboards
- → View Excel spreadsheets through support for Excel Online





# The Value of Power BI: A Personal Experience





Seamless integration across the Microsoft Data Platform provides quicker and more cost effective deployment for any data project



Data Warehouse



Internet of Things



Big Data



Advanced Analytics







ARCHITECTURE CULTURE A PROCESS

#### **SUCCESS** IN DATA AND ANALYTICS

#### Deploy quickly