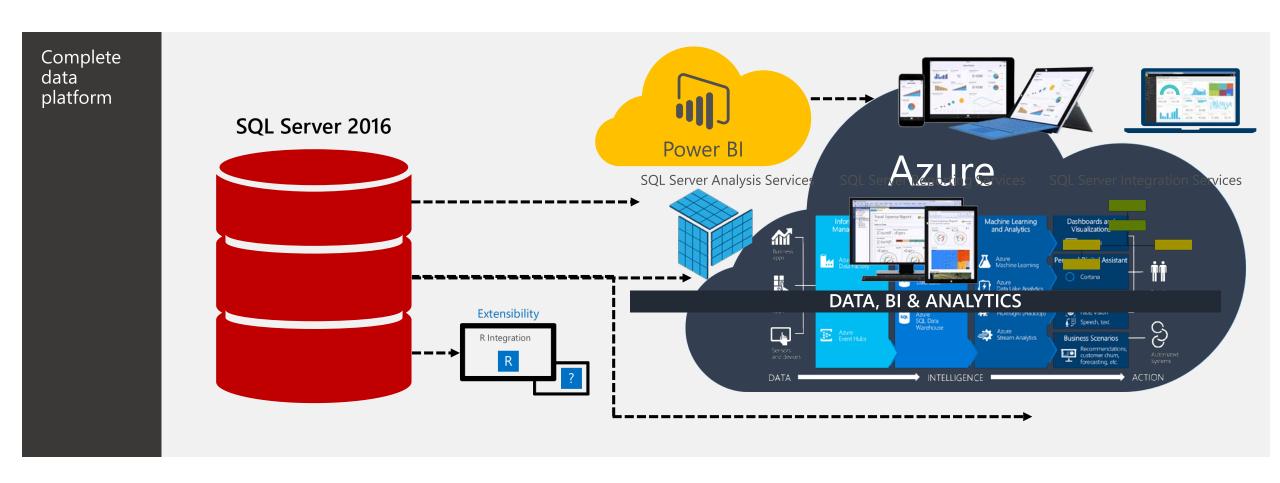

# The Value of Power BI: A Personal Experience

Seamless integration across the Microsoft Data Platform provides quicker and more cost effective deployment for any data project

Data Warehouse

Internet of Things

#### Deploy quickly with a **hybrid** solution

Access on-premises data any way you like

Scheduled refresh

Live connection

Connect to on-premises SQL Server Analysis Services models

Tabular and multidimensional