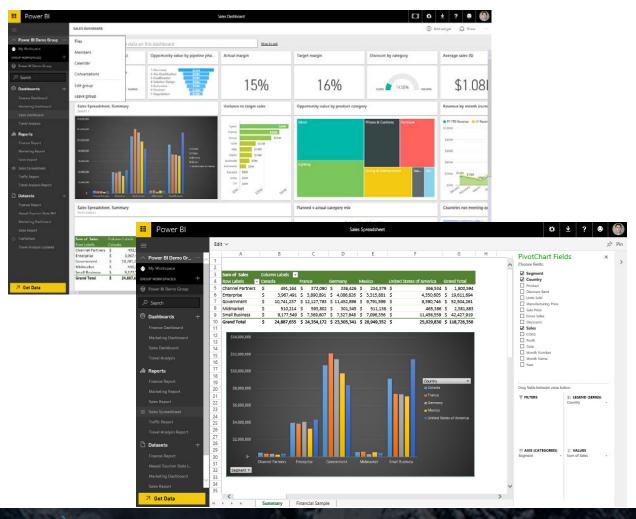

#### Some of the Benefits

5 day on-site Power BI workshop with key business stakeholders to enable powerful data insights:

- Reduce implementation times for reporting.
- Do it yourself, self-service BI.
- Share your valuable findings with others within your organisation.
- Create **production-ready** reports.

#### Power BI Quick Start

"You're sitting on a goldmine of data".