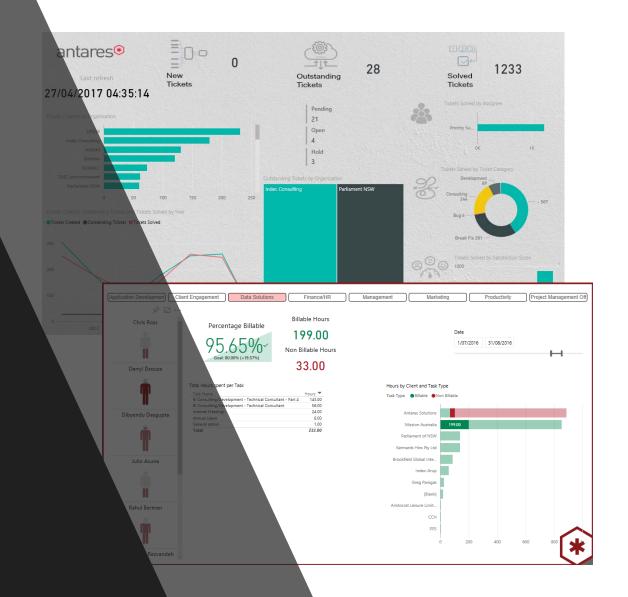

# The Value of Power BI: A Personal Experience

Seamless integration across the Microsoft Data Platform provides quicker and more cost effective deployment for any data project

Data Warehouse

Internet of Things