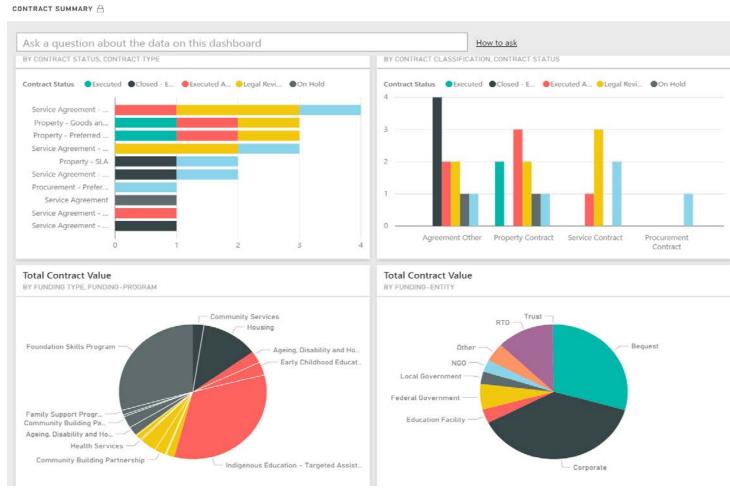

OTHER APPLICATIONS

Power BI as a visualisation tool for other related technologies